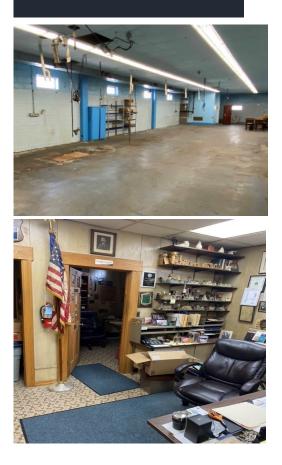

#### **Property Details:**

- +/- 10,684 Sq. Ft. Multi-story Industrial Building with Residential Apartment
- Gas/Oil Heating
- 15% Office
- 1 Loading Dock with Freight Elevator
- Municipal Parking

Located Near Queens Border and Major Highways