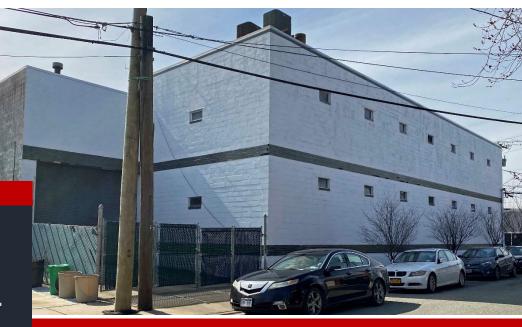

#### **Property Details:**

- +/- 10,684 Sq. Ft. Multi-story Industrial Building with Residential Apartment
- Gas/Oil Heating
- 15% Office
- 1 Loading Dock with Freight Elevator
- Municipal Parking

Located Near Queens Border and Major Highways