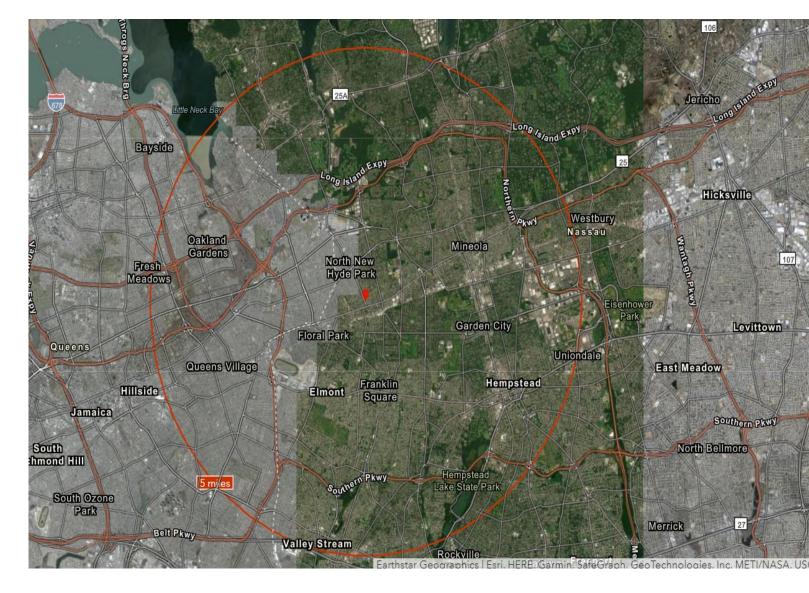

#### **5** Mile Radius

#### **Community Profile**

36 Lakeville Rd, New Hyde Park, New York, 11040 2 (5 miles) 36 Lakeville Rd, New Hyde Park, New York, 11040 Ring of 5 miles

### Prepared by: Greiner-Maltz Co. of Long Island

Latitude: 40.73356 Longitude: -73.68703