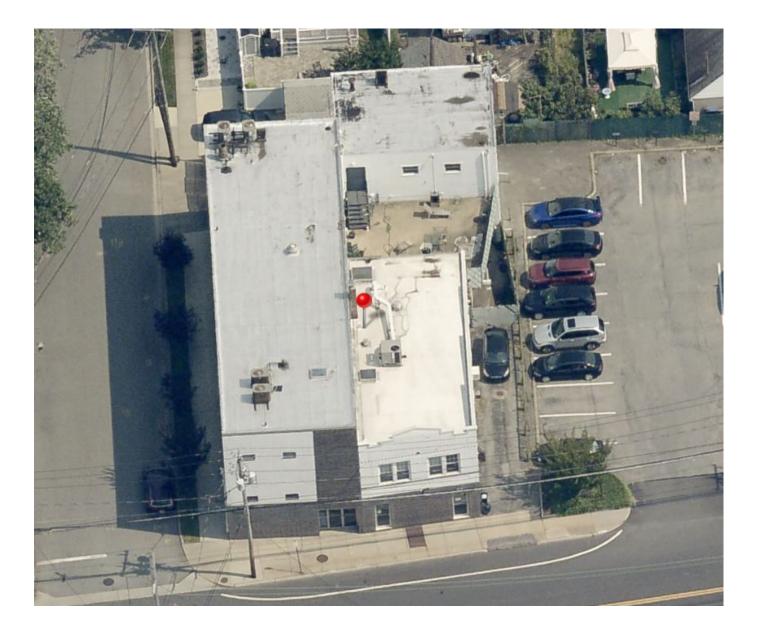

# FOR SALE

36-50 Lakeville Rd. New Hyde Park

#### **Property Details:**

- +/- 10,684 Sq. Ft. Multi-story Industrial Building with Residential Apartment
- Gas/Oil Heating
- 15% Office
- 1 Loading Dock with Freight Elevator
- Municipal Parking

Located Near Queens Border and Major Highways