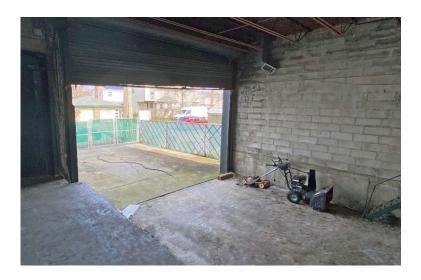

#### **Property Details:**

- +/- 10,684 Sq. Ft. Multi-story Industrial Building with Residential Apartment
- Gas/Oil Heating
- 15% Office
- 1 Loading Dock with Freight Elevator
- Municipal Parking

Located Near Queens Border and Major Highways